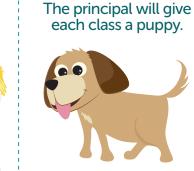

## Chance Scenario Sorting Came

I will attend school today.

I will win a prize in the

My class will go to the

cinema today.

I will sleep in my bed tonight.

There will be one Wednesday in this week.

It will rain today.