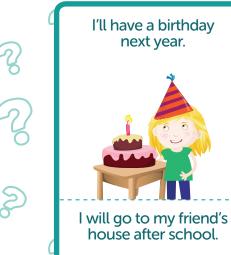

## Chance Scenario Sorting Came

I will attend school today.

I will win a prize in the

My class will go to the

cinema today.

I will sleep in my bed tonight.

There will be one Wednesday in this week.

It will rain today.