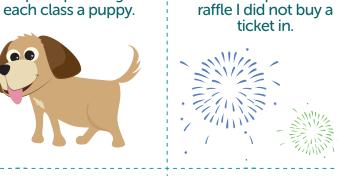

## Chance Scenario Sorting Came

I will attend school today.

I will win a prize in the

My class will go to the

cinema today.

I will sleep in my bed tonight.

There will be one Wednesday in this week.

It will rain today.

I roll a factor of 6 using a 6-sided dice.

I will choose a King from a full deck of cards.

I will roll a number greater

than 3 on a 6-sided dice.