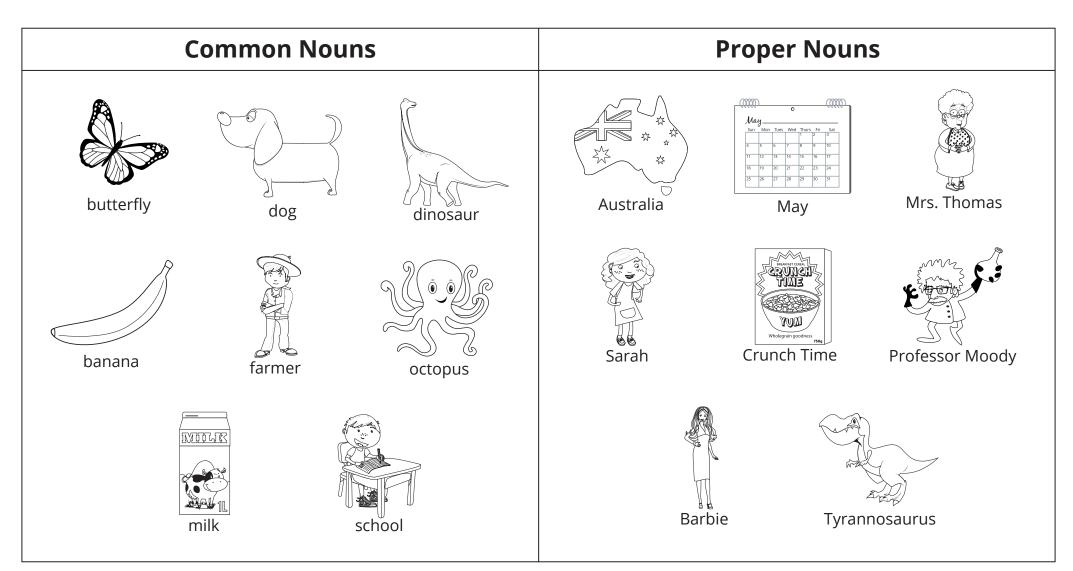

| Common Nouns - the names of people, places or things. | Proper Nouns - the names of specific people, places and things. |
|                                                          |                                                       |                                                                 |
|                                                          |                                                       |                                                                 |



| Name |  |
|------|--|
|      |  |

Date \_\_\_\_\_

## **Common Nouns and Proper Nouns – Sorting Task**

Cut out the pictures and sort them into common nouns and proper nouns. Glue the pictures into the correct column on the table.



## **Common Nouns and Proper Nouns – Sorting Task - Answers**