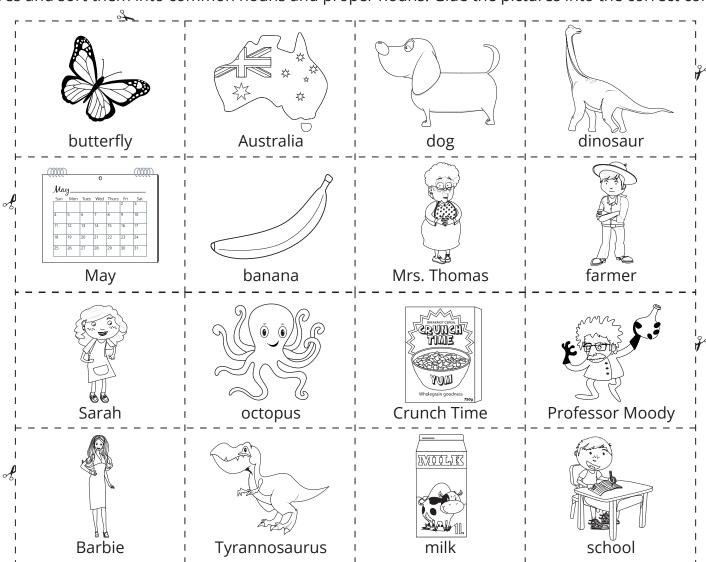

## **Common Nouns and Proper Nouns – Sorting Task**

Cut out the pictures and sort them into common nouns and proper nouns. Glue the pictures into the correct column on the table.