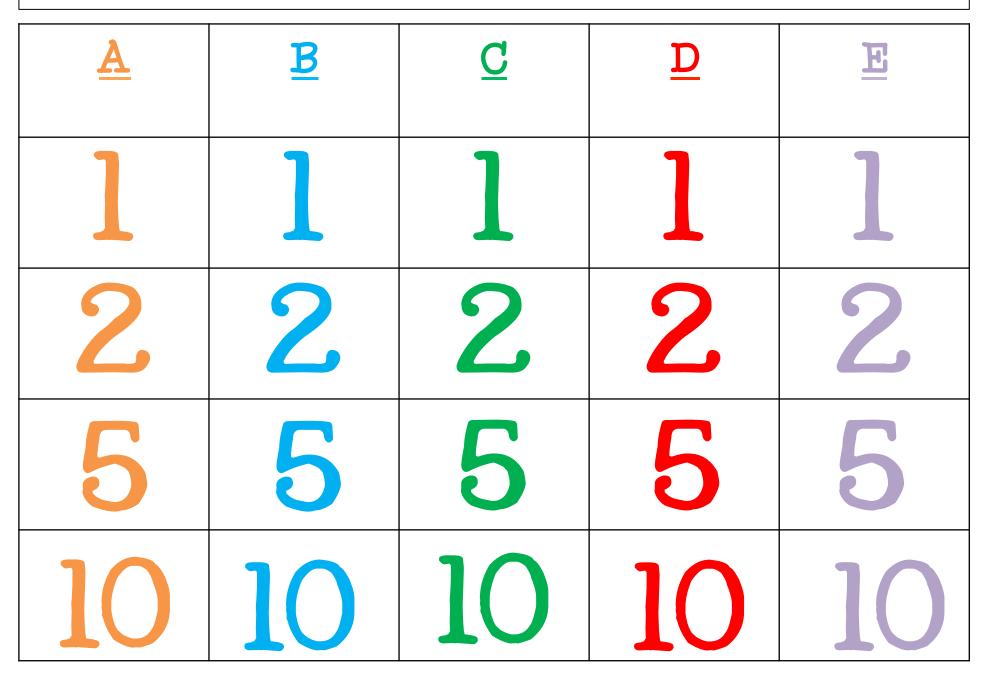

#### Context Clues Jeopardy! Token Chips

|   | Context Clues Jeopardy! Student Response Form!<br>Directions: Listen to each passage (even when it is not your turn!)<br>and then write the meaning of the unknown word in the appropriate box. |            |           |           |             |  |
|---|-------------------------------------------------------------------------------------------------------------------------------------------------------------------------------------------------|------------|-----------|-----------|-------------|--|
|   | <u>A</u>                                                                                                                                                                                        | B          | <u>C</u>  | D         | <u>E</u>    |  |
|   | <b>l</b>                                                                                                                                                                                        | ]          | <b>]</b>  | <b>]</b>  | ]           |  |
|   | frigid:                                                                                                                                                                                         | sl∪ggish:  | reliable: | +hrif+y:  | nega∔i∨e:   |  |
| i | 2                                                                                                                                                                                               | 2          | <b>2</b>  | 2         | 2           |  |
|   | Iluminate:                                                                                                                                                                                      | astounded: | mischief: | decline:  | detect:     |  |
| ł | 5                                                                                                                                                                                               | 5          | 5         | 5         | 5           |  |
|   | resemble:                                                                                                                                                                                       | budge:     | portable: | exer+ed:  | edible:     |  |
| ç | 10                                                                                                                                                                                              | 10         | 10        | 10        | 10          |  |
|   | senseless:                                                                                                                                                                                      | revert:    | monarch:  | deprived: | nonchalan+: |  |