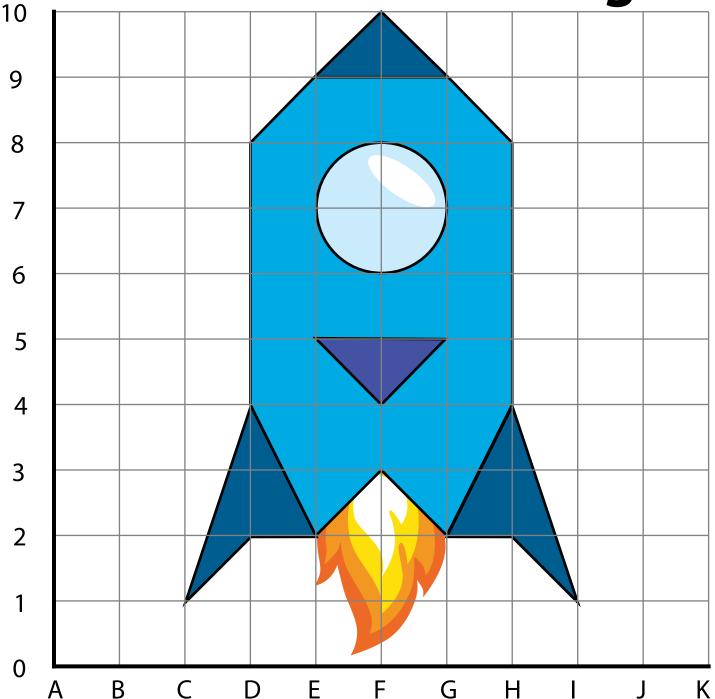

**Coordinates Drawing** 

Use a ruler to draw a line between each of the following coordinates.

Cross them off as you go.

E2 to D4, D4 to D8, D8 to F10, F10 to H8, H8 to H4, H4 to G2, G2 to F3, F3 to E2. E9 to G9.

E5 to G5, G5 to F4, F4 to E5.

E2 to D2, D2 to C1, C1 to D4.

G2 to H2, H2 to I1, I1 to H4.

Draw a circle with a diameter between E7 and G7.

Draw flames coming out the bottom.

Draw some planets and stars in the background.

Colour it in!

**Coordinates Drawing** 

Use a ruler to draw a line between each of the following coordinates.

Cross them off as you go.

E2 to D4, D4 to D8, D8 to F10, F10 to H8, H8 to H4, H4 to G2, G2 to F3, F3 to E2. E9 to G9.

Colour it in!