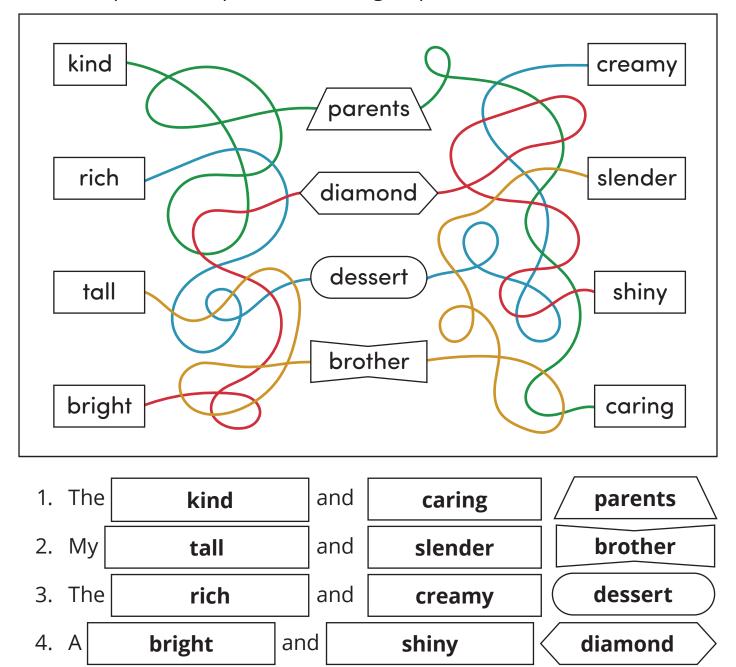

## **Answers**

Follow the lines to join the nouns to their adjectives. Then fill in the blank shapes to complete the noun groups.

Choose one of the noun groups and write it in a full sentence.