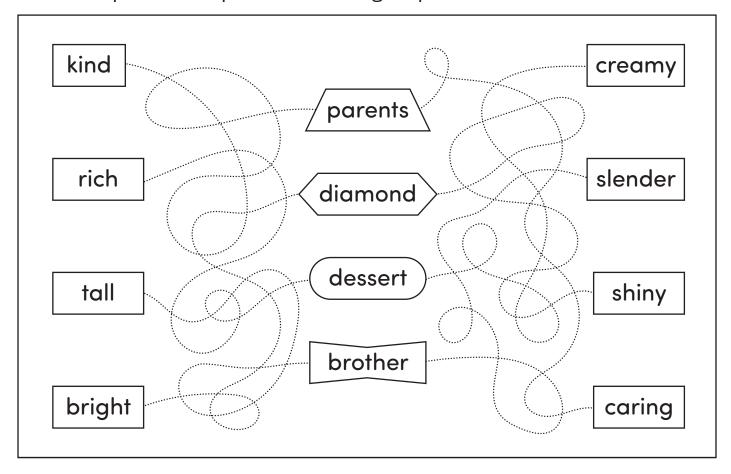

## **Noun Group Tangle**

Follow the lines to join the nouns to their adjectives. Then fill in the blank shapes to complete the noun groups.

| 1. | The | and |  |
|----|-----|-----|--|
| 2. | Му  | and |  |
| 3. | The | and |  |
| 4. | A   | nd  |  |