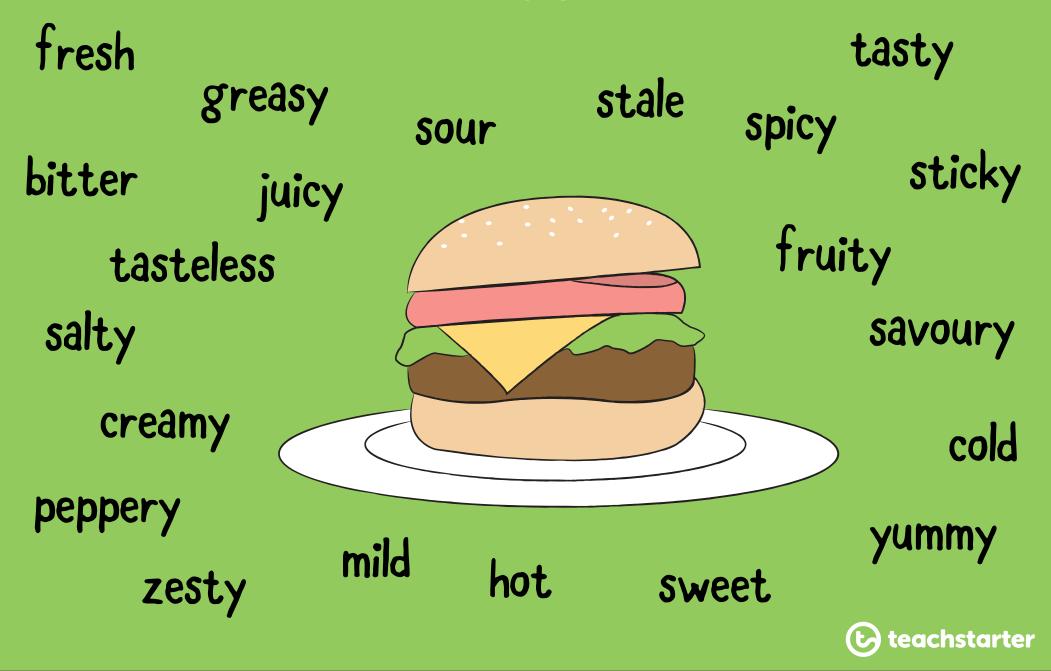

## Taste



#### Touch

bumpy smooth rough silky cuddly fluffy gritty cold hot prickly



slimy squishy greasy hard **waxy** slushy clammy slippery sticky



## Sound

loud tranquil hushed shrieking nice thumping thundering quiet pleasant squawking faint ringing pounding screeching hissing crackling deafening growling blasting rustling whistling banging

#### Size teeny-tiny gigantic short big jumbo enormous small huge little massive tall petite scrawny high miniature fat thin puny mammoth immense **(b)** teachstarter

#### Colour



#### Time



## Shape



# Amount / Quantity



# feelings (bad)

angry annoyed awful anxious ashamed dizzy worried sad bewildered bored confused defiant depressed



# Feelings (good)

brave

cheerful

energetic

comfortable

courageous

encouraged

elated

eager

dete