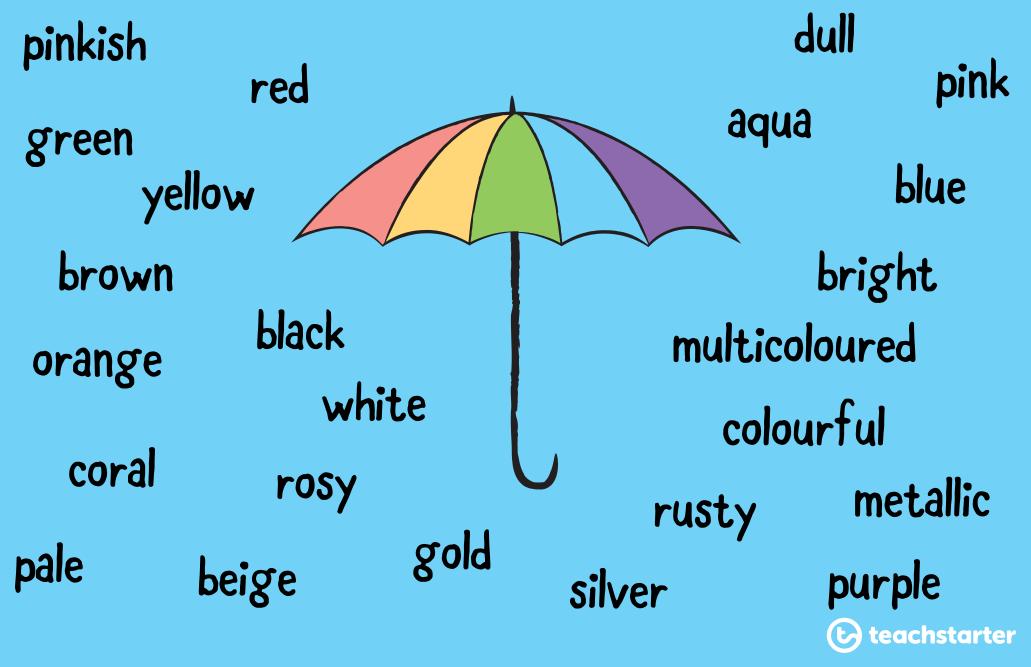

## Taste



#### Touch

bumpy smooth rough silky cuddly fluffy gritty cold hot prickly



slimy squishy greasy hard **waxy** slushy clammy slippery sticky



## Sound

loud tranquil hushed shrieking nice thumping thundering quiet pleasant squawking faint ringing pounding screeching hissing crackling deafening growling blasting rustling whistling banging

#### Size teeny-tiny gigantic short big jumbo enormous small huge little massive tall petite scrawny high miniature fat thin puny mammoth immense **(b)** teachstarter

#### Colour



#### Time



## Shape



# Amount / Quantity



# feelings (bad)

angry annoyed awful anxious ashamed dizzy worried sad bewildered bored confused defiant depressed



# Feelings (good)

brave

cheerful

energetic

comfortable

courageous

encouraged

elated

eager

determined



healthy

relieved

fine

happy

pleasant

joyful

healthy

fantastic

excited

calm

enthusiastic



## Personality / Qualities

moody calm delightful lively attentive brave talented excited energetic grateful menacing annoying fascinating cheeky

kind thoughtful helpful eager grumpy friendly lazy shy aggressive responsible intelligent

teachstarter

## Appearance

adorable confident elegant glamorous cute handsome pleasant perfect scruffy shiny slender



### Smell