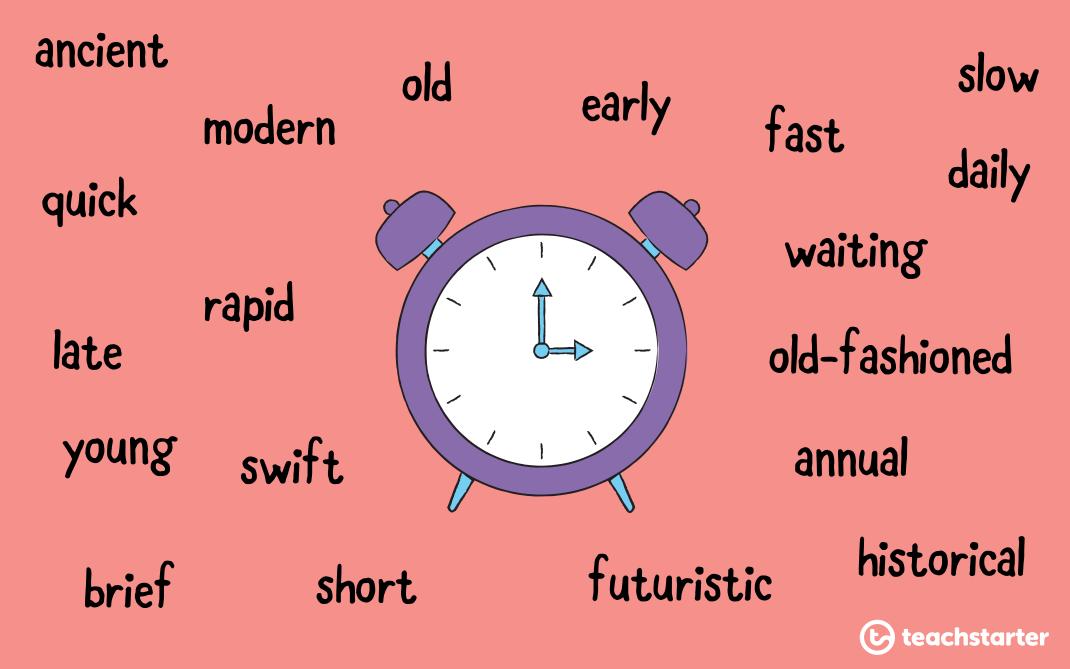

## Taste



#### Touch

bumpy smooth rough silky cuddly fluffy gritty cold hot prickly



slimy squishy greasy hard **waxy** slushy clammy slippery sticky



## Sound

loud tranquil hushed shrieking nice thumping thundering quiet pleasant squawking faint ringing pounding screeching hissing crackling deafening growling blasting rustling whistling banging

#### Size teeny-tiny gigantic short big jumbo enormous small huge little massive tall petite scrawny high miniature fat thin puny mammoth immense **(b)** teachstarter

#### Colour



#### Time



## Shape



# Amount / Quantity



# feelings (bad)

angry annoyed awful anxious ashamed dizzy worried sad bewildered bored confused defiant depressed



# Feelings (good)

brave

cheerful

energetic

comfortable

courageous

encouraged

elated

eager

determined



healthy

relieved

fine

happy

pleasant

joyful

healthy

fantastic

excited

calm

enthusiastic



## Personality / Qualities

moody calm delightful lively attentive brave talented excited energetic grateful menacing annoying fascinating cheeky

kind thoughtful helpful eager grumpy friendly lazy shy aggressive responsible intelligent

teachstarter

## Appearance

adorable confident elegant glamorous cute handsome pleasant perfect scruffy shiny slender



### Smell