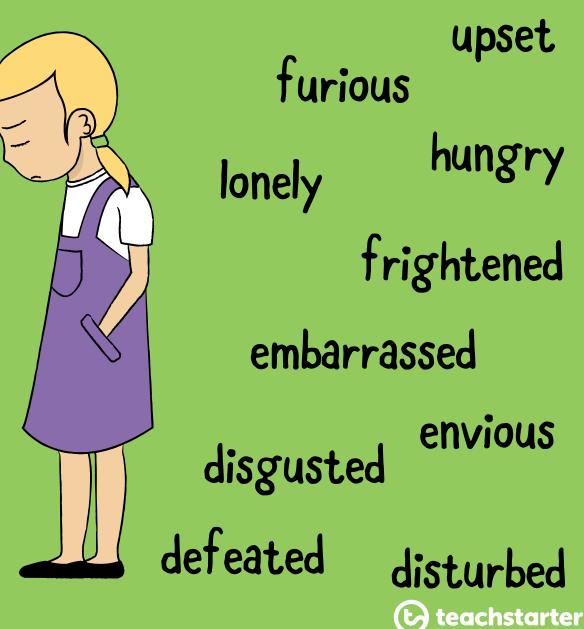

# feelings (bad)

angry annoyed awful anxious ashamed dizzy worried sad bewildered bored confused defiant depressed