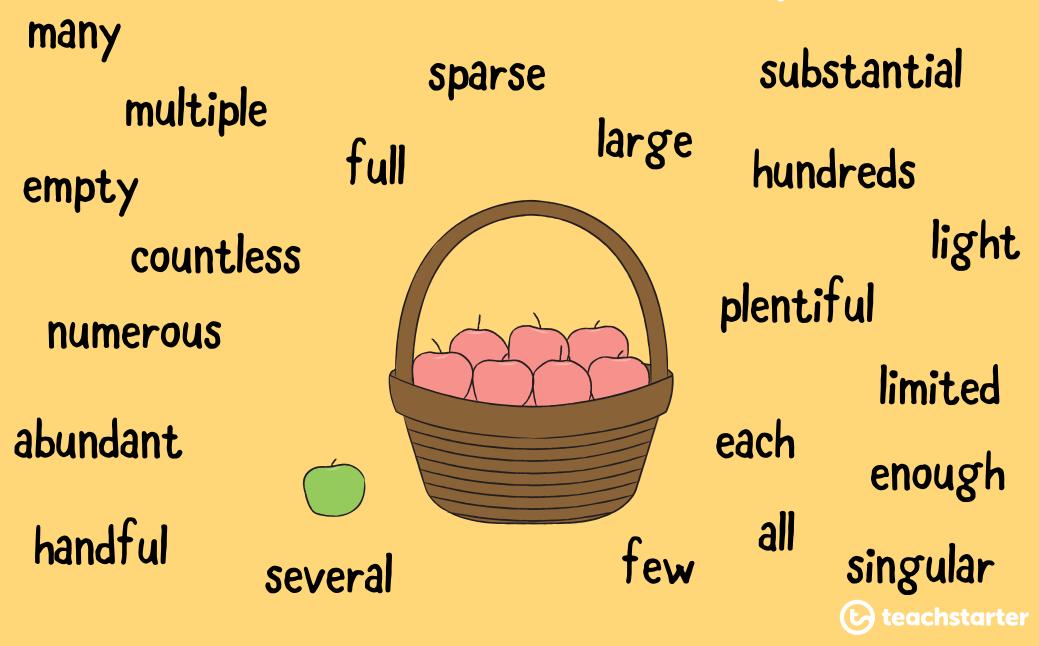

## Taste



#### Touch

bumpy smooth rough silky cuddly fluffy gritty cold hot prickly



slimy squishy greasy hard **waxy** slushy clammy slippery sticky



## Sound

loud tranquil hushed shrieking nice thumping thundering quiet pleasant squawking faint ringing pounding screeching hissing crackling deafening growling blasting rustling whistling banging

#### Size teeny-tiny gigantic short big jumbo enormous small huge little massive tall petite scrawny high miniature fat thin puny mammoth immense **(b)** teachstarter

#### Colour



#### Time



## Shape



# Amount / Quantity



# feelings (bad)

angry annoyed awful anxious ashamed dizzy worried sad bewildered bored confused defiant depressed



# Feelings (good)

brave

cheerful

energetic

comfortable

courageous

encouraged

elated

eager

determined



healthy

relieved

fine

happy

pleasant

joyful

healthy

fantastic

excited

calm

enthusiastic



## Personality / Qualities

moody calm delightful lively attentive brave talented excited energetic grateful menacing annoying fascinating cheeky

kind thoughtful helpful eager grumpy friendly lazy shy aggressive responsible intelligent

teachstarter

## Appearance

adorable confident elegant glamorous cute handsome pleasant perfect scruffy shiny slender



### Smell