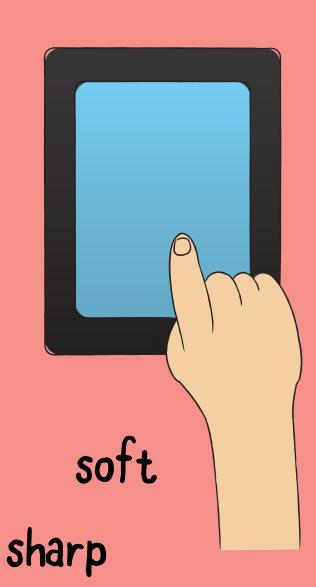

#### Touch

bumpy smooth rough silky cuddly fluffy gritty cold hot prickly

slimy squishy greasy hard **waxy** slushy clammy slippery sticky