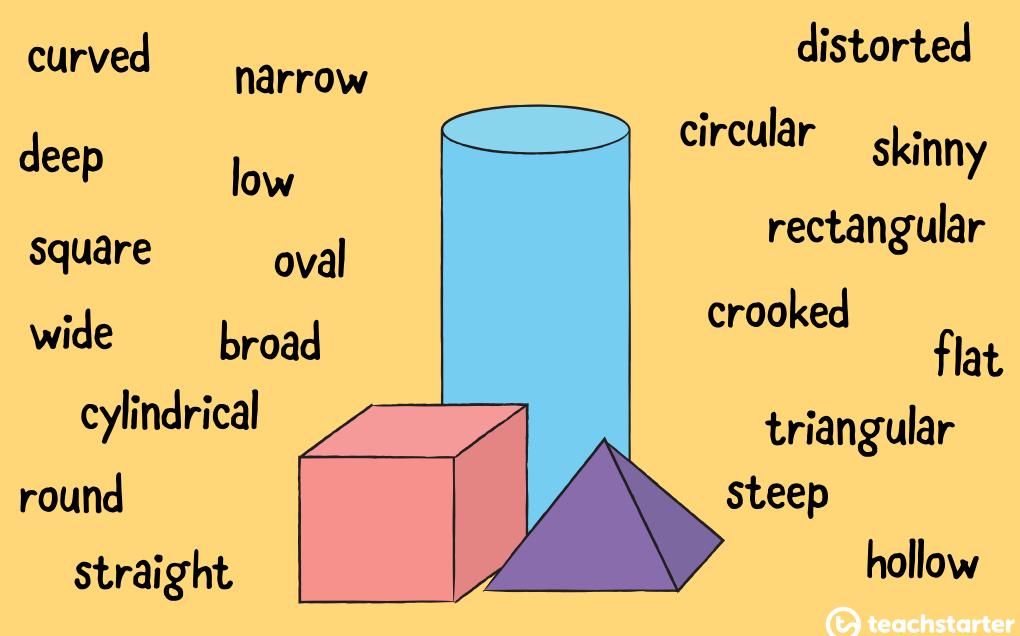

## Taste



#### Touch

bumpy smooth rough silky cuddly fluffy gritty cold hot prickly



slimy squishy greasy hard **waxy** slushy clammy slippery sticky



## Sound

loud tranquil hushed shrieking nice thumping thundering quiet pleasant squawking faint ringing pounding screeching hissing crackling deafening growling blasting rustling whistling banging

#### Size teeny-tiny gigantic short big jumbo enormous small huge little massive tall petite scrawny high miniature fat thin puny mammoth immense **(b)** teachstarter

#### Colour



#### Time



## Shape



# Amount / Quantity



# feelings (bad)

angry annoyed awful anxious ashamed dizzy worried sad bewildered bored confused defiant depressed



# Feelings (good)

brave

cheerful

energetic

comfortable

courageous

encouraged

elated

eager

determined



healthy

relieved

fine

happy

pleasant

joyful

healthy

fantastic

excited

calm

enthusiastic



## Personality / Qualities

moody calm delightful lively attentive brave talented excited energetic grateful menacing annoying fascinating cheeky

kind thoughtful helpful eager grumpy friendly lazy shy aggressive responsible intelligent

teachstarter

## Appearance

adorable confident elegant glamorous cute handsome pleasant perfect scruffy shiny slender



### Smell